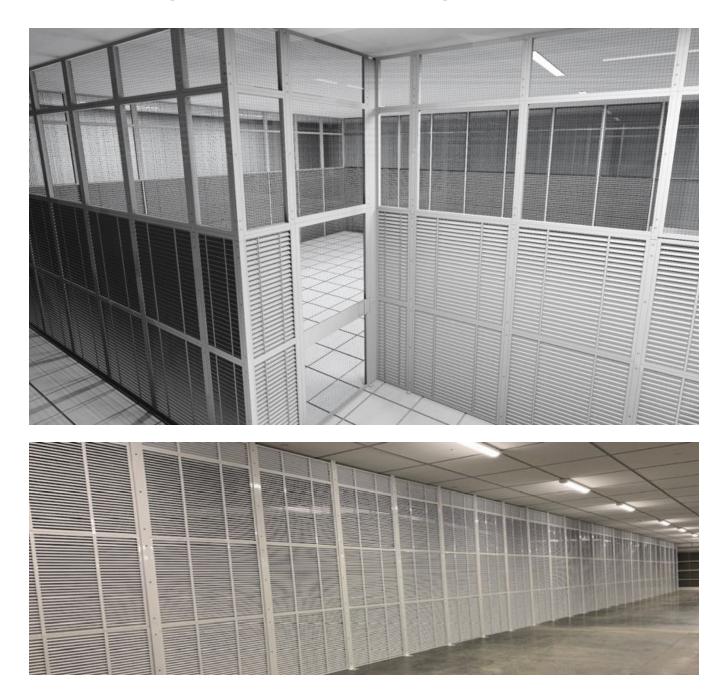

### Reconfigurable Data Center Louver Wall Cages

#### The Most Secure, Sight Restrictive, High Airflow, Privacy Cage Available





# Reconfigurable Data Center Louver Wall Cages

#### Revolutionary High Airflow, High Security, High Privacy Cage

Higher densities, requiring unimpeded airflows and sight security concerns, have created the need for a cage system that allows airflow while providing security—both physical and sight. The traditional sight options impede that airflow.

Our revolutionary Louver Wall Cage System provides the best of all worlds. While providing sight and physical security, it also provides certified airflow characteristics that can keep up with the cooling air demand in your Colocation facility

Built with interchangeability and ease of installation in mind, our Louver Wall Cage Panels interchange with our standard Reconfigurable Data Center Cage System. Full CFD analysis is available and i