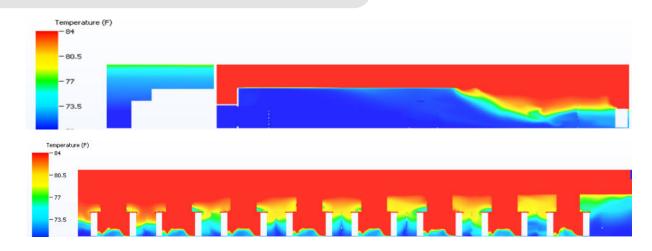

Built with interchangeability and ease of installation in mind, our Louver Wall Cage Panels interchange with our standard Reconfigurable Data Center Cage System. Full CFD analysis is available and is certified to over 100CFM per Data Rack KW.