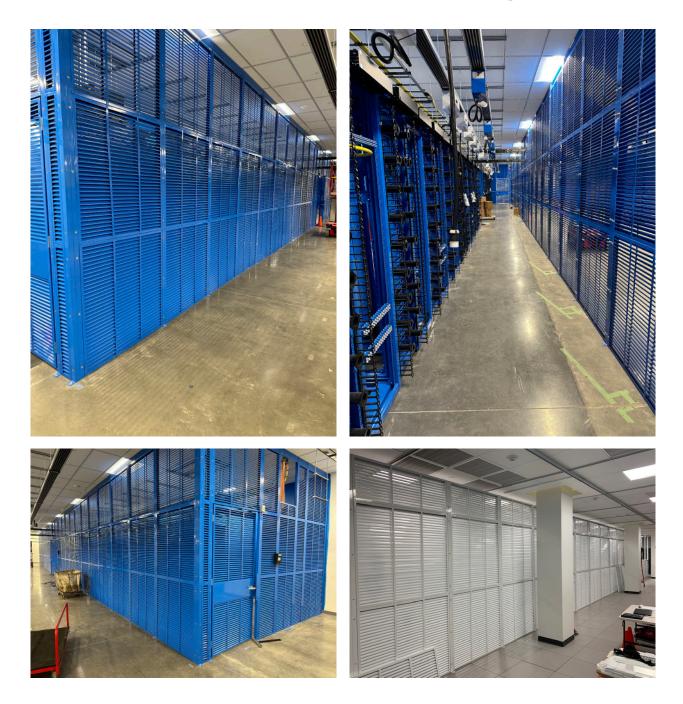

rtified airflow characteristics that can keep up with the cooling air demand in your Colocation facility

Built with interchangeability and ease of installation in mind, our Louver Wall Cage Panels interchange with our standard Reconfigurable Data Center Cage System. Full CFD analysis is available and is certified to over 100CFM per Data Rack KW.





#### Features

- Provides secure Multi-Tenant Data Center (MTDC), colocation site and equipment room security
- 100% scalable and interchangeability with our Reconfigurable Data Center Cage System
- Combinable in sections with standard cage or full cage build option
- Multiple standard height and widths
- Certified airflows





# Reconfigurable Data Center Louver Wall Cages

### Stunning Installed Examples of Our Unique Tested Louver Cages