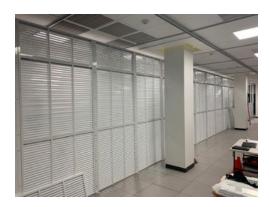

ages

#### Revolutionary High Airflow, High Security, High Privacy Cage

Higher densities, requiring unimpeded airflows and sight security concerns, have created the need for a cage system that allows airflow while providing security—both physical and sight. The traditional sight options impede that airflow.

Our revolutionary Louver Wall Cage System provides the best of all worlds. While providing sight and physical security, it also provides certified airflow characteristics that can keep up with the cooling air demand in your Colocation facility

Built with interchangeability and ease of installation in mind, our Louver Wall Cage Panels interchange with our standard Reconfigurable Data Center Cage System. Full CFD analysis is available and is certified to over 100CFM per Data Rack KW.





#### Features

- Provides secure Multi-Tenant Data Center (MTDC), colocation site and equipment room security
- 100% scalable and interchangeability with our Reconfigurable Data Center Cage System
- Combinable in sections with standard cage or full cage build option
- Multiple standard height and widths
- Certified airflows





# Reconfigurable Data Center Louver Wall Cages

### Stunning Installed Examples of Our Unique Tested Louver Cages