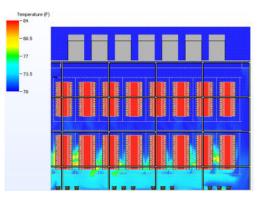

Built with interchangeability and ease of installation in mind, our Louver Wall Cage Panels interchange with our standard Reconfigurable Data Center Cage System. Full CFD analysis is available and is certified to over 100CFM per Data Rack KW.