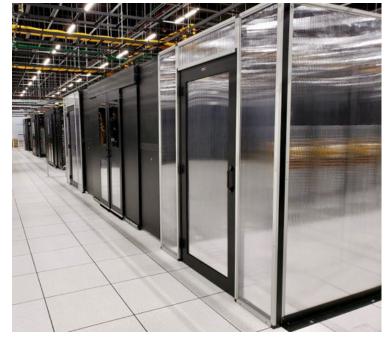

### Installed HAC/CAC containment

#### HOT OR COLD AISLE CONTAINMENT SPECIFIC

### Advanced Aisle™ **CAC Slant-Cap System**