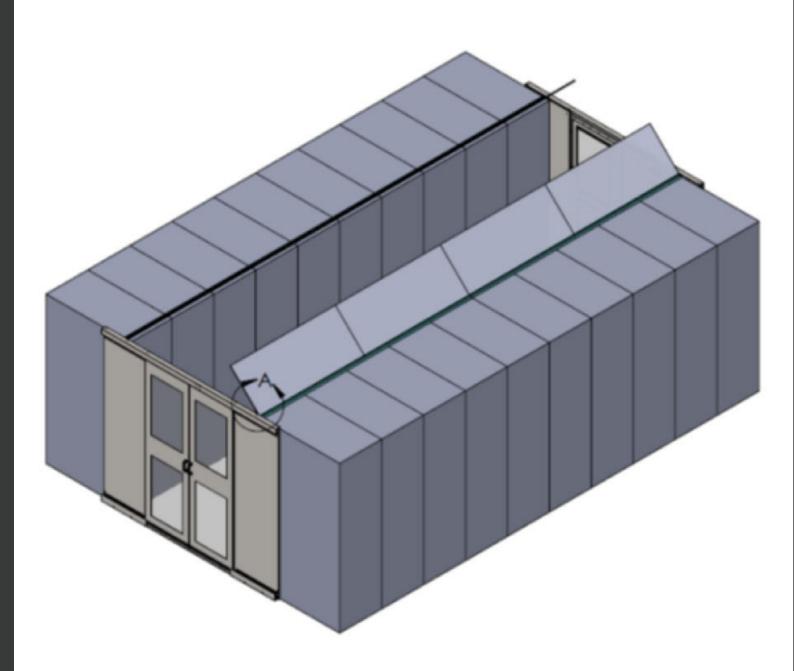

#### HOT OR COLD AISLE CONTAINMENT SPECIFIC

### Advanced Aisle™ **CAC Slant-Cap System**

#### **Features**

- Extruded Aluminum Cabinet Top Mounting
- · PolyGal Twin Wall Material
- UL Approved, ASTM-E-84 Class A Certified
- Installation available in vertical or 45-degree orientation
- Provides a quick modular tool-less installation
- · Movable and changeable in the field
- · Tool-less Velcro or magnetic mounting