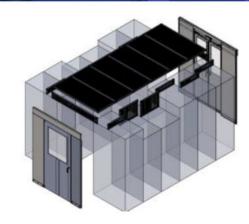

ve this positive separation in existing (retrofit) or new data center builds.

Our aggressively engineered approach reduces acquisition and installation costs, while providing the ultimate in effectiveness. We can custom design solutions to fit any site situation and, of course, not only provide the best possible solution, you'll get it fast and without the "premium" costs.



- Hot or Cold Aisle Containment
- Typical ROI of 12 months or less
- Accommodates aisle widths from 36" wide to 96" wide.
- Self-supporting
- Customization of sizes/shapes available to fit any site requirement and condition including retrofits
- SLANT-CAP® (clear or opaque) Class A rated, CA State Fire Marshal, UL & FM Global listed and approved
- · Rapid manufacturing times ensure availability that fits your needs











## **ADVANCED AISLE™** Slant-Cap® Containment System

#### HOT OR COLD AISLE CONTAINMENT SPECIFIC

### Advanced Aisle™ **CAC Slant-Cap System**

#### **Features**

- Extruded Aluminum Cabinet Top Mounting
- · PolyGal Twin Wall Material
- UL Approved, ASTM-E-84 Class A Certified
- Installation available in vertical or 45-degree orientation
- Provides a quick modular tool-less installation
- · Movable and changeable in the field
- · Tool-less Velcro or magnetic mounting









## **ADVANCED AISLE™** Slant-Cap® Containment System

### Installed HAC/CAC containment