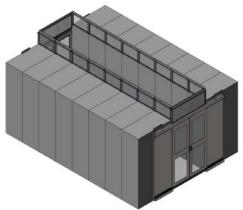

this positive separation in existing (retrofit) or new data center builds.

Our aggressively engineered approach reduces acquisition and installation costs, while providing the ultimate in effectiveness. We can custom design solutions to fit any site situation and, of course, not only provide the best possible solution, you'll get it fast and without the "premium" costs.



- Hot or Cold Aisle Containment
- Typical ROI of 12 months or less
- Accommodates aisle widths from 36" wide to 96" wide.
- Self-supporting
- Customization of sizes/shapes available to fit any site requirement and condition including retrofits
- SLANT-CAP® (clear or opaque) Class A rated, CA State Fire Marshal, UL & FM Global listed and approved
- · Rapid manufacturing times ensure availability that fits your needs











## **ADVANCED AISLE™** Slant-Cap® Containment System

#### HOT OR COLD AISLE CONTAINMENT SPECIFIC

### Advanced Aisle™ **CAC Slant-Cap System**

#### **Features**

- Extruded Aluminum Cabinet Top Mounting
- · PolyGal Twin Wall Material
- UL Approved, ASTM-E-84 Class A Certified
- Installation available in vertical or 45-degree orientation
- Provides a quick modular tool-less installation
- · Movable and changeable in the field
- · Tool-less Velcro or magnetic mounting









## **ADVANCED AISLE™** Slant-Cap® Containment System

### Installed HAC/CAC containment