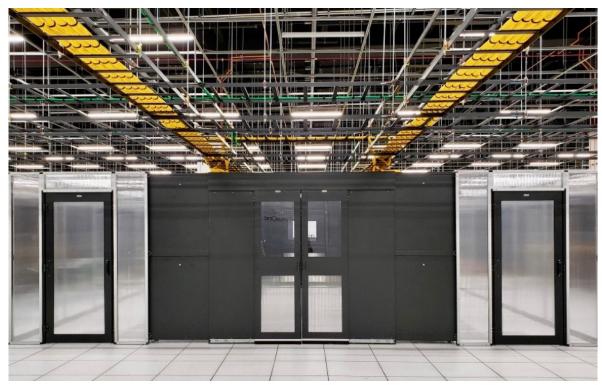

uirement and condition including retrofits
- SLANT-CAP® (clear or opaque) Class A rated, CA State Fire Marshal, UL & FM Global listed and approved
- · Rapid manufacturing times ensure availability that fits your needs











## **ADVANCED AISLE™** Slant-Cap® Containment System

#### HOT OR COLD AISLE CONTAINMENT SPECIFIC

### Advanced Aisle™ **CAC Slant-Cap System**

#### **Features**

- Extruded Aluminum Cabinet Top Mounting
- · PolyGal Twin Wall Material
- UL Approved, ASTM-E-84 Class A Certified
- Installation available in vertical or 45-degree orientation
- Provides a quick modular tool-less installation
- · Movable and changeable in the field
- · Tool-less Velcro or magnetic mounting









## **ADVANCED AISLE™** Slant-Cap® Containment System

### Installed HAC/CAC containment