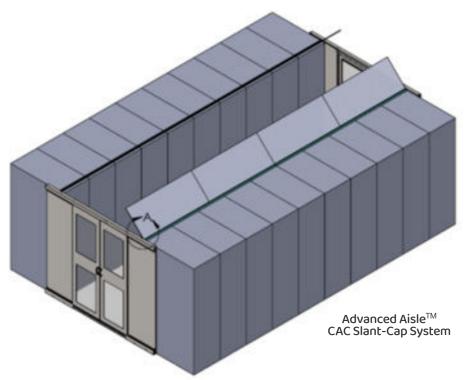

to 96" wide.
- Self-supporting
- Customization of sizes/shapes available to fit any site requirement and condition including retrofits
- SLANT-CAP® (clear or opaque) Class A rated, CA State Fire Marshal, UL & FM Global listed and approved
- · Rapid manufacturing times ensure availability that fits your needs











## **ADVANCED AISLE™** Slant-Cap® Containment System

#### HOT OR COLD AISLE CONTAINMENT SPECIFIC

### Advanced Aisle™ **CAC Slant-Cap System**

#### **Features**

- Extruded Aluminum Cabinet Top Mounting
- · PolyGal Twin Wall Material
- UL Approved, ASTM-E-84 Class A Certified
- Installation available in vertical or 45-degree orientation
- Provides a quick modular tool-less installation
- · Movable and changeable in the field
- · Tool-less Velcro or magnetic mounting









## **ADVANCED AISLE™** Slant-Cap® Containment System

### Installed HAC/CAC containment