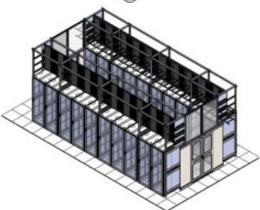

s positive separation in existing (retrofit) or new data center builds.

Our aggressively engineered approach reduces acquisition and installation costs, while providing the ultimate in effectiveness. We can custom design solutions to fit any site situation and, of course, not only provide the best possible solution, you'll get it fast and without the "premium" costs.



- Hot or Cold Aisle Containment
- Typical ROI of 12 months or less
- Accommodates aisle widths from 36" wide to 96" wide.
- Self-supporting
- Customization of sizes/shapes available to fit any site requirement and condition including retrofits
- SLANT-CAP® (clear or opaque) Class A rated, CA State Fire Marshal, UL & FM Global listed and approved
- · Rapid manufacturing times ensure availability that fits your needs











## **ADVANCED AISLE™** Slant-Cap® Containment System

#### HOT OR COLD AISLE CONTAINMENT SPECIFIC

### Advanced Aisle™ **CAC Slant-Cap System**

#### **Features**

- Extruded Aluminum Cabinet Top Mounting
- · PolyGal Twin Wall Material
- UL Approved, ASTM-E-84 Class A Certified
- Installation available in vertical or 45-degree orientation
- Provides a quick modular tool-less installation
- · Movable and changeable in the field
- · Tool-less Velcro or magnetic mounting









## **ADVANCED AISLE™** Slant-Cap® Containment System

### Installed HAC/CAC containment