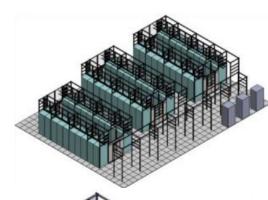

### Designed for large measurable air separation impact, with easy, rapid installation, and no sprinkler placement change to facilities

High energy costs and accelerated energy consumption has forced data center managers to implement strategies to achieve separation between the hot and cold air in the data center.

SWDP's ADVANCED AISLE™ Containment System provides the most cost effective, easy to implement and site-friendly total approach to achieve this positive separation in existing (retrofit) or new data center builds.

### Installed HAC/CAC containment