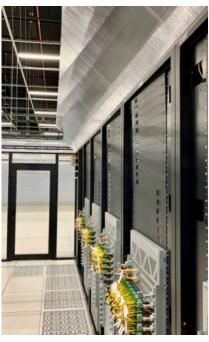

rement and condition including retrofits
- SLANT-CAP® (clear or opaque) Class A rated, CA State Fire Marshal, UL & FM Global listed and approved
- · Rapid manufacturing times ensure availability that fits your needs











## **ADVANCED AISLE™** Slant-Cap® Containment System

#### HOT OR COLD AISLE CONTAINMENT SPECIFIC

### Advanced Aisle™ **CAC Slant-Cap System**

#### **Features**

- Extruded Aluminum Cabinet Top Mounting
- · PolyGal Twin Wall Material
- UL Approved, ASTM-E-84 Class A Certified
- Installation available in vertical or 45-degree orientation
- Provides a quick modular tool-less installation
- · Movable and changeable in the field
- · Tool-less Velcro or magnetic mounting









## **ADVANCED AISLE™** Slant-Cap® Containment System

### Installed HAC/CAC containment