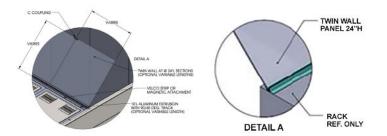

#### **Features**

- Extruded Aluminum Cabinet Top Mounting
- · PolyGal Twin Wall Material
- UL Approved, ASTM-E-84 Class A Certified
- Installation available in vertical or 45-degree orientation
- Provides a quick modular tool-less installation
- · Movable and changeable in the field
- · Tool-less Velcro or magnetic mounting